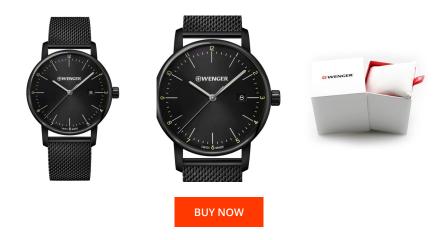

## Wenger men's watch 01.1741.137 Specifications

This document contains all the specifications for the Wenger Urban Klassik 01.1741.137 men's watch. We at the DIALANDO® watch store offer a large selection of authentic watches from the best watch brands in the world. https://www.dialando.fi/

| PRODUCT INFORMATION |               |  |
|---------------------|---------------|--|
| EAN                 | 7630000734754 |  |
| Gender              | Men           |  |
| Brand               | Wenger        |  |
| Collection          | Urban Klassik |  |
| Warranty [years]    | 2             |  |

| PRODUCT EXECUTION |                               |
|-------------------|-------------------------------|
| Display Type      | Analogue                      |
| Movement type     | Quartz (Battery)              |
| Movement Name     | Ronda / 515                   |
| Functions         | Second / Minute / Date / Hour |

| MEASURES                      |     |
|-------------------------------|-----|
| Case width [mm]               | 42  |
| Case thickness [mm]           | 10  |
| Lug width [mm]                | 22  |
| Max. wrist circumference [mm] | 220 |

| MATERIAL & COLOUR  |                   |
|--------------------|-------------------|
| Strap Material     | Stainless steel   |
| Strap Colour       | Black             |
| Case Material      | Stainless steel   |
| Case Colour        | Black             |
| Case Surface       | Polished / Matted |
| Colour of the dial | Black             |
| Glass              | Sapphire glass    |
|                    |                   |
|                    |                   |

| DETAILS         |                                   |
|-----------------|-----------------------------------|
| Bezel           | Fixed                             |
| Case Bottom     | Stainless steel bottom (screwed)  |
| Clasp           | Pin buckle                        |
| Lighting        | Luminous hands / Luminous indexes |
| Water resistant | 10 ATM                            |