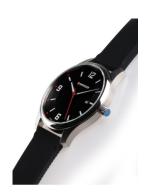

## Wenger men's watch 01.1441.109 Specifications

**BUY NOW** 

This document contains all the specifications for the Wenger 01.1441.109 men's watch. We at the DIALANDO® watch store offer a large selection of authentic watches from the best watch brands in the world.

| PRODUCT EXECUTION |                               |
|-------------------|-------------------------------|
| Display Type      | Analogue                      |
| Movement type     | Quartz (Battery)              |
| Functions         | Hour / Second / Minute / Date |

| MEASURES                      |     |
|-------------------------------|-----|
| Case width [mm]               | 43  |
| Case thickness [mm]           | 9   |
| Lug width [mm]                | 20  |
| Max. wrist circumference [mm] | 230 |

| MATERIAL & COLOUR  |                   |
|--------------------|-------------------|
| Strap Material     | Silicone          |
| Strap Colour       | Black             |
| Case Material      | Stainless steel   |
| Case Colour        | Silver            |
| Case Surface       | Polished / Matted |
| Colour of the dial | Black             |
| Glass              | Sapphire glass    |
|                    |                   |
| DETAILS            |                   |
| Bezel              | Fixed             |