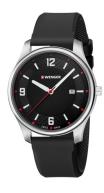

## Wenger men's watch 01.1441.109 Specifications

**BUY NOW** 

This document contains all the specifications for the Wenger 01.1441.109 men's watch. We at the DIALANDO® watch store offer a large selection of authentic watches from the best watch brands in the world.

https://www.dialando.fi/

| PRODUCT INFORMATION |               |  |
|---------------------|---------------|--|
| EAN                 | 7630000725127 |  |
| Gender              | Men           |  |
| Brand               | Wenger        |  |
| Collection          | City Active   |  |
| Warranty [vears]    | 2             |  |

| PRODUCT EXECUTION |                               |
|-------------------|-------------------------------|
| Display Type      | Analogue                      |
| Movement type     | Quartz (Battery)              |
| Functions         | Hour / Second / Minute / Date |

| MEASURES                      |     |
|-------------------------------|-----|
| Case width [mm]               | 43  |
| Case thickness [mm]           | 9   |
| Lug width [mm]                | 20  |
| Max. wrist circumference [mm] | 230 |

| MATERIAL & COLOUR  |                   |
|--------------------|-------------------|
| Strap Material     | Silicone          |
| Strap Colour       | Black             |
| Case Material      | Stainless steel   |
| Case Colour        | Silver            |
| Case Surface       | Polished / Matted |
| Colour of the dial | Black             |
| Glass              | Sapphire glass    |
|                    |                   |
| DETAILS            |                   |
| Bezel              | Fixed             |

| DETAILS         |                                  |
|-----------------|----------------------------------|
| Bezel           | Fixed                            |
| Case Bottom     | Stainless steel bottom (pressed) |
| Clasp           | Pin buckle                       |
| Lighting        | Luminous hands                   |
| Water resistant | 3 ATM                            |