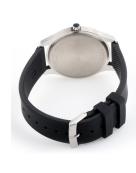

| MATERIAL & COLOUR  |                   |
|--------------------|-------------------|
| Strap Material     | Silicone          |
| Strap Colour       | Black             |
| Case Material      | Stainless steel   |
| Case Colour        | Silver            |
| Case Surface       | Polished / Matted |
| Colour of the dial | Black             |
| Glass              | Sapphire glass    |
|                    |                   |
| DETAILS            |                   |
| Bezel              | Fixed             |

| DETAILS         |                                  |
|-----------------|----------------------------------|
| Bezel           | Fixed                            |
| Case Bottom     | Stainless steel bottom (pressed) |
| Clasp           | Pin buckle                       |
| Lighting        | Luminous hands                   |
| Water resistant | 3 ATM                            |