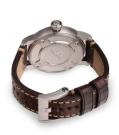

| DETAILS         |                                  |
|-----------------|----------------------------------|
| Bezel           | Fixed                            |
| Case Bottom     | Stainless steel bottom (screwed) |
| Crown           | Screwed                          |
| Clasp           | Pin buckle                       |
| Water resistant | 10 ATM                           |