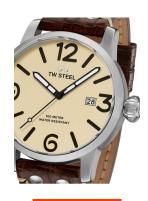

## TW Steel men's watch MS22 Specifications

**BUY NOW** 

This document contains all the specifications for the TW-Steel Maverick MS22 men's watch. We at the DIALANDO<sup>®</sup> watch store offer a large selection of authentic watches from the best watch brands in the world.

| MATERIAL & COLOUR  |                 |
|--------------------|-----------------|
| Strap Material     | Real leather    |
| Strap Colour       | Brown           |
| Case Material      | Stainless steel |
| Case Colour        | Silver          |
| Case Surface       | Matted          |
| Colour of the dial | Beige           |
| Glass              | Mineral glass   |
|                    |                 |
|                    |                 |