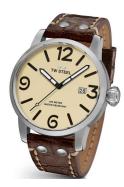

## TW Steel men's watch MS22 Specifications

**BUY NOW** 

This document contains all the specifications for the TW-Steel Maverick MS22 men's watch. We at the DIALANDO<sup>®</sup> watch store offer a large selection of authentic watches from the best watch brands in the world.

| MATERIAL & COLOUR  |                 |
|--------------------|-----------------|
| Strap Material     | Real leather    |
| Strap Colour       | Brown           |
| Case Material      | Stainless steel |
| Case Colour        | Silver          |
| Case Surface       | Matted          |
| Colour of the dial | Beige           |
| Glass              | Mineral glass   |
|                    |                 |
|                    |                 |