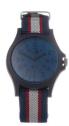

## Timex men's watch TW2V13900LG Specifications

**BUY NOW** 

This document contains all the specifications for the Timex TW2V13900LG men's watch. We at the DIALANDO® watch store offer a large selection of authentic watches from the best watch brands in the world.

| MATERIAL & COLOUR    |               |
|----------------------|---------------|
| Strap Material       | Nylon         |
| Strap Colour         | Multicolor    |
| Colour of the dial   | Blue          |
| Glass                | Mineral glass |
|                      |               |
| DETAILS              |               |
| <b>DETAILS</b> Clasp | Buckle        |