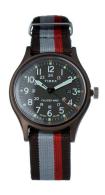

## Timex men's watch TW2V12600LG Specifications

**BUY NOW** 

This document contains all the specifications for the Timex TW2V12600LG men's watch. We at the DIALANDO® watch store offer a large selection of authentic watches from the best watch brands in the world.

| MATERIAL & COLOUR        |                 |  |
|--------------------------|-----------------|--|
| Strap Material           | Nylon           |  |
| Strap Colour             | Multicolor      |  |
| Colour of the dial       | Black           |  |
| Glass                    | Mineral glass   |  |
|                          |                 |  |
| DETAILS                  |                 |  |
|                          |                 |  |
| Clasp                    | Buckle          |  |
| Clasp<br>Water resistant | Buckle<br>3 ATM |  |