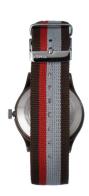

| MATERIAL & COLOUR        |                 |  |
|--------------------------|-----------------|--|
| Strap Material           | Nylon           |  |
| Strap Colour             | Multicolor      |  |
| Colour of the dial       | Black           |  |
| Glass                    | Mineral glass   |  |
|                          |                 |  |
| DETAILS                  |                 |  |
|                          |                 |  |
| Clasp                    | Buckle          |  |
| Clasp<br>Water resistant | Buckle<br>3 ATM |  |