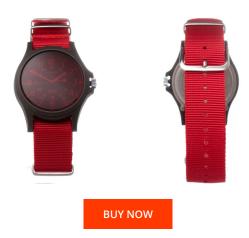

## Timex men's watch TW2V12100LG Specifications

This document contains all the specifications for the Timex TW2V12100LG men's watch. We at the DIALANDO<sup>®</sup> watch store offer a large selection of authentic watches from the best watch brands in the world. https://www.dialando.fi/

| PRODUCT INFORMATION                                   |                              | MATERIAL & COLOUR       |                 |
|-------------------------------------------------------|------------------------------|-------------------------|-----------------|
| EAN                                                   | 8431777822755                | Strap Material          | Nylon           |
| Gender                                                | Men                          | Strap Colour            | Red             |
| Warranty [years]                                      | 2                            | Colour of the dial      | Red             |
|                                                       |                              | Glass                   | Mineral glass   |
|                                                       |                              |                         |                 |
|                                                       |                              |                         |                 |
| PRODUCT EXECUTION                                     |                              | DETAILS                 |                 |
|                                                       | Analogue                     | <b>DETAILS</b><br>Clasp | Buckle          |
| Display Type                                          | Analogue<br>Quartz (Battery) |                         | Buckle<br>5 ATM |
| Display Type                                          | ů –                          | Clasp                   |                 |
| PRODUCT EXECUTION Display Type Movement type MEASURES | ů –                          | Clasp                   |                 |