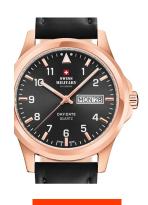

## Swiss Military by Chrono men's watch SM34071.09 Specifications

**BUY NOW** 

This document contains all the specifications for the Swiss Military by Chrono SM34071.09 men's watch. We at the DIALANDO® watch store offer a large selection of authentic watches from the best watch brands in the world.

| MATERIAL & COLOUR  |                   |
|--------------------|-------------------|
| Strap Material     | Real leather      |
| Strap Colour       | Brown             |
| Case Material      | Stainless steel   |
| Case Colour        | Rose gold         |
| Case Surface       | Polished / Matted |
| Colour of the dial | Brown             |
| Glass              | Mineral glass     |
|                    |                   |
|                    |                   |

| DETAILS         |                                   |
|-----------------|-----------------------------------|
| Bezel           | Fixed                             |
| Case Bottom     | Stainless steel bottom (pressed)  |
| Clasp           | Pin buckle                        |
| Lighting        | Luminous hands / Luminous indexes |
| Water resistant | 5 ATM                             |