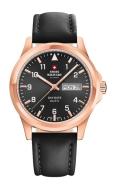

## Swiss Military by Chrono men's watch SM34071.09 Specifications

**BUY NOW** 

This document contains all the specifications for the Swiss Military by Chrono SM34071.09 men's watch. We at the DIALANDO® watch store offer a large selection of authentic watches from the best watch brands in the world.

| MATERIAL & COLOUR  |                   |
|--------------------|-------------------|
| Strap Material     | Real leather      |
| Strap Colour       | Brown             |
| Case Material      | Stainless steel   |
| Case Colour        | Rose gold         |
| Case Surface       | Polished / Matted |
| Colour of the dial | Brown             |
| Glass              | Mineral glass     |
|                    |                   |
|                    |                   |

| DETAILS         |                                   |
|-----------------|-----------------------------------|
| Bezel           | Fixed                             |
| Case Bottom     | Stainless steel bottom (pressed)  |
| Clasp           | Pin buckle                        |
| Lighting        | Luminous hands / Luminous indexes |
| Water resistant | 5 ATM                             |