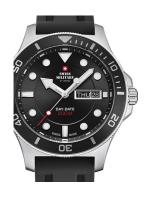

| PRODUCT EXECUTION |                                                 |
|-------------------|-------------------------------------------------|
| Display Type      | Analogue                                        |
| Movement type     | Quartz (Battery)                                |
| Movement Name     | 955.122 / ETA                                   |
| Functions         | Second / Minute / Date / Day of the week / Hour |

| MEASURES                      |     |
|-------------------------------|-----|
| Case width [mm]               | 42  |
| Case thickness [mm]           | 12  |
| Lug width [mm]                | 20  |
| Max. wrist circumference [mm] | 220 |

| MATERIAL & COLOUR  |                   |
|--------------------|-------------------|
| Strap Material     | Silicone          |
| Strap Colour       | Black             |
| Case Material      | Stainless steel   |
| Case Colour        | Silver            |
| Case Surface       | Polished / Matted |
| Colour of the dial | Black             |
| Glass              | Sapphire glass    |

| DETAILS         |                                   |
|-----------------|-----------------------------------|
| Bezel           | Fixed                             |
| Case Bottom     | Stainless steel bottom (screwed)  |
| Crown           | Screwed                           |
| Clasp           | Pin buckle                        |
| Lighting        | Luminous hands / Luminous indexes |
| Water resistant | 20 ATM                            |