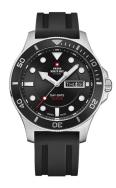

| PRODUCT EXECUTION |                                                 |
|-------------------|-------------------------------------------------|
| Display Type      | Analogue                                        |
| Movement type     | Quartz (Battery)                                |
| Movement Name     | 955.122 / ETA                                   |
| Functions         | Second / Minute / Date / Day of the week / Hour |

| MEASURES                      |     |
|-------------------------------|-----|
| Case width [mm]               | 42  |
| Case thickness [mm]           | 12  |
| Lug width [mm]                | 20  |
| Max. wrist circumference [mm] | 220 |

| MATERIAL & COLOUR  |                   |
|--------------------|-------------------|
| Strap Material     | Silicone          |
| Strap Colour       | Black             |
| Case Material      | Stainless steel   |
| Case Colour        | Silver            |
| Case Surface       | Polished / Matted |
| Colour of the dial | Black             |
| Glass              | Sapphire glass    |

| DETAILS         |                                   |
|-----------------|-----------------------------------|
| Bezel           | Fixed                             |
| Case Bottom     | Stainless steel bottom (screwed)  |
| Crown           | Screwed                           |
| Clasp           | Pin buckle                        |
| Lighting        | Luminous hands / Luminous indexes |
| Water resistant | 20 ATM                            |