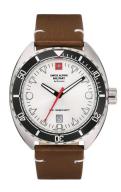

https://www.dialando.fi/

| PRODUCT INFORMATION |                       |  |
|---------------------|-----------------------|--|
| EAN                 | 7611751173153         |  |
| Gender              | Men                   |  |
| Brand               | Swiss Alpine Military |  |
| Collection          | Turtle 44 mm          |  |
| Warranty (vears)    | 2                     |  |

| PRODUCT EXECUTION |                               |
|-------------------|-------------------------------|
| Display Type      | Analogue                      |
| Movement type     | Quartz (Battery)              |
| Movement Name     | 515-H / Swiss Made / Ronda    |
| Functions         | Hour / Second / Minute / Date |

| MEASURES                      |     |
|-------------------------------|-----|
| Case width [mm]               | 44  |
| Case thickness [mm]           | 12  |
| Lug width [mm]                | 22  |
| Max. wrist circumference [mm] | 210 |

| MATERIAL & COLOUR  |                   |
|--------------------|-------------------|
| Strap Material     | Real leather      |
| Strap Colour       | Brown             |
| Case Material      | Stainless steel   |
| Case Colour        | Silver            |
| Case Surface       | Polished / Matted |
| Colour of the dial | White             |
| Glass              | Mineral glass     |
| DETAILS            |                   |

| DETAILS         |                                   |
|-----------------|-----------------------------------|
| Bezel           | Left side / Rotatable             |
| Case Bottom     | Stainless steel bottom (screwed)  |
| Crown           | Screwed                           |
| Clasp           | Pin buckle                        |
| Lighting        | Luminous hands / Luminous indexes |
| Water resistant | 10 ATM                            |