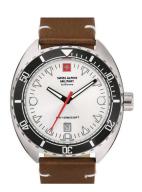

https://www.dialando.fi/

| PRODUCT INFORMATION |                       |  |
|---------------------|-----------------------|--|
| EAN                 | 7611751173153         |  |
| Gender              | Men                   |  |
| Brand               | Swiss Alpine Military |  |
| Collection          | Turtle 44 mm          |  |
| Warranty (vears)    | 2                     |  |

| PRODUCT EXECUTION |                               |
|-------------------|-------------------------------|
| Display Type      | Analogue                      |
| Movement type     | Quartz (Battery)              |
| Movement Name     | 515-H / Swiss Made / Ronda    |
| Functions         | Hour / Second / Minute / Date |

| MEASURES                      |     |
|-------------------------------|-----|
| Case width [mm]               | 44  |
| Case thickness [mm]           | 12  |
| Lug width [mm]                | 22  |
| Max. wrist circumference [mm] | 210 |

| MATERIAL & COLOUR  |                   |
|--------------------|-------------------|
| Strap Material     | Real leather      |
| Strap Colour       | Brown             |
| Case Material      | Stainless steel   |
| Case Colour        | Silver            |
| Case Surface       | Polished / Matted |
| Colour of the dial | White             |
| Glass              | Mineral glass     |
| DETAILS            |                   |

| DETAILS         |                                   |
|-----------------|-----------------------------------|
| Bezel           | Left side / Rotatable             |
| Case Bottom     | Stainless steel bottom (screwed)  |
| Crown           | Screwed                           |
| Clasp           | Pin buckle                        |
| Lighting        | Luminous hands / Luminous indexes |
| Water resistant | 10 ATM                            |