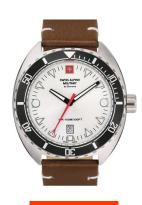

https://www.dialando.fi/

| PRODUCT INFORMATION |                       |  |
|---------------------|-----------------------|--|
| EAN                 | 7611751173153         |  |
| Gender              | Men                   |  |
| Brand               | Swiss Alpine Military |  |
| Collection          | Turtle 44 mm          |  |
| Warranty (vears)    | 2                     |  |

| PRODUCT EXECUTION |                               |
|-------------------|-------------------------------|
| Display Type      | Analogue                      |
| Movement type     | Quartz (Battery)              |
| Movement Name     | 515-H / Swiss Made / Ronda    |
| Functions         | Hour / Second / Minute / Date |

| MEASURES                      |     |
|-------------------------------|-----|
| Case width [mm]               | 44  |
| Case thickness [mm]           | 12  |
| Lug width [mm]                | 22  |
| Max. wrist circumference [mm] | 210 |

| MATERIAL & COLOUR  |                   |
|--------------------|-------------------|
| Strap Material     | Real leather      |
| Strap Colour       | Brown             |
| Case Material      | Stainless steel   |
| Case Colour        | Silver            |
| Case Surface       | Polished / Matted |
| Colour of the dial | White             |
| Glass              | Mineral glass     |
| DETAILS            |                   |

| DETAILS         |                                   |
|-----------------|-----------------------------------|
| Bezel           | Left side / Rotatable             |
| Case Bottom     | Stainless steel bottom (screwed)  |
| Crown           | Screwed                           |
| Clasp           | Pin buckle                        |
| Lighting        | Luminous hands / Luminous indexes |
| Water resistant | 10 ATM                            |