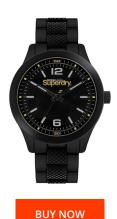

## Superdry men's watch SYG288BM Specifications

This document contains all the specifications for the Superdry SYG288BM men's watch. We at the DIALANDO® watch store offer a large selection of authentic watches from the best watch brands in the world.

https://www.dialando.fi/

| PRODUCT INFORMATION |                        |
|---------------------|------------------------|
| EAN                 | 5024693177400          |
| Gender              | Men                    |
| Brand               | Superdry               |
| Collection          | Scuba                  |
| Warranty [years]    | 2                      |
| PRODUCT EXECUTION   |                        |
| Display Type        | Analogue               |
| Movement type       | Quartz (Battery)       |
| Functions           | Minute / Second / Hour |
|                     |                        |
| MEASURES            |                        |

| MATERIAL & COLOUR  |                 |
|--------------------|-----------------|
| Strap Material     | Stainless steel |
| Strap Colour       | Black           |
| Case Material      | Stainless steel |
| Colour of the dial | Black           |
| Glass              | Mineral glass   |
| DETAILS            |                 |
| Clasp              | Folding clasp   |
| Water resistant    | 5 ATM           |