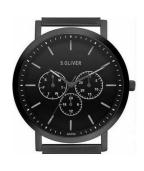

## sOliver men's watch SO-4157-MM Specifications

**BUY NOW** 

This document contains all the specifications for the sOliver SO-4157-MM men's watch. We at the DIALANDO® watch store offer a large selection of authentic watches from the best watch brands in the world.

| MATERIAL & COLOUR  |                 |
|--------------------|-----------------|
| Strap Material     | Stainless steel |
| Strap Colour       | Black           |
| Case Material      | Stainless steel |
| Case Colour        | Black           |
| Case Surface       | Matted          |
| Colour of the dial | Black           |
| Glass              | Mineral glass   |
| DETAILS            |                 |
| Clasp              | Folding clasp   |
| Water resistant    | 3 ATM           |