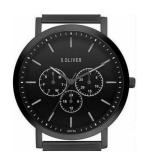

## sOliver men's watch SO-4157-MM Specifications

**BUY NOW** 

This document contains all the specifications for the sOliver SO-4157-MM men's watch. We at the DIALANDO® watch store offer a large selection of authentic watches from the best watch brands in the world.

| MATERIAL & COLOUR  |                 |
|--------------------|-----------------|
| Strap Material     | Stainless steel |
| Strap Colour       | Black           |
| Case Material      | Stainless steel |
| Case Colour        | Black           |
| Case Surface       | Matted          |
| Colour of the dial | Black           |
| Glass              | Mineral glass   |
| DETAILS            |                 |
| Clasp              | Folding clasp   |
| Water resistant    | 3 ATM           |