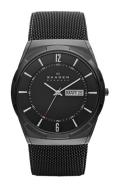

## Skagen men's watch SKW6006 Specifications

**BUY NOW** 

This document contains all the specifications for the Skagen SKW6006 men's watch. We at the DIALANDO® watch store offer a large selection of authentic watches from the best watch brands in the world.

| MATERIAL & COLOUR  |                   |
|--------------------|-------------------|
| Strap Material     | Stainless steel   |
| Strap Colour       | Black             |
| Case Material      | Titanium          |
| Case Colour        | Black             |
| Case Surface       | Matted / Polished |
| Colour of the dial | Black             |
| Glass              | Mineral glass     |
| DETAILS            |                   |
| Clasp              | Pin buckle        |
| Water resistant    | 5 ATM             |