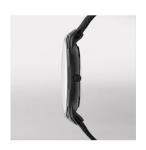

| PRODUCT EXECUTION             |                  |
|-------------------------------|------------------|
| Display Type                  | Analogue         |
| Movement type                 | Quartz (Battery) |
| Movement Name                 | Analog-quartz    |
| MEASURES                      |                  |
| Case width [mm]               | 40               |
| Case thickness [mm]           | 8                |
| Lug width [mm]                | 28               |
| Max. wrist circumference [mm] | 215              |

| MATERIAL & COLOUR  |                   |
|--------------------|-------------------|
| Strap Material     | Stainless steel   |
| Strap Colour       | Black             |
| Case Material      | Titanium          |
| Case Colour        | Black             |
| Case Surface       | Matted / Polished |
| Colour of the dial | Black             |
| Glass              | Mineral glass     |
| DETAILS            |                   |
| Clasp              | Pin buckle        |
| Water resistant    | 5 ATM             |