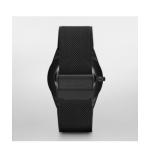

| PRODUCT EXECUTION             |                  |
|-------------------------------|------------------|
| Display Type                  | Analogue         |
| Movement type                 | Quartz (Battery) |
| Movement Name                 | Analog-quartz    |
| MEASURES                      |                  |
| Case width [mm]               | 40               |
| Case thickness [mm]           | 8                |
| Lug width [mm]                | 28               |
| Max. wrist circumference [mm] | 215              |

| MATERIAL & COLOUR  |                   |
|--------------------|-------------------|
| Strap Material     | Stainless steel   |
| Strap Colour       | Black             |
| Case Material      | Titanium          |
| Case Colour        | Black             |
| Case Surface       | Matted / Polished |
| Colour of the dial | Black             |
| Glass              | Mineral glass     |
| DETAILS            |                   |
| Clasp              | Pin buckle        |
| Water resistant    | 5 ATM             |