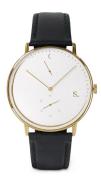

## Sandell men's watch SSW40-BLV Specifications

**BUY NOW** 

This document contains all the specifications for the Sandell SSW40-BLV men's watch. We at the DIALANDO® watch store offer a large selection of authentic watches from the best watch brands in the world.

| MATERIAL & COLOUR  |               |
|--------------------|---------------|
| Strap Material     | Vegan leather |
| Strap Colour       | Black         |
| Colour of the dial | White         |
| Glass              | Mineral glass |
| DETAILS            |               |
| Water resistant    | 3 ATM         |