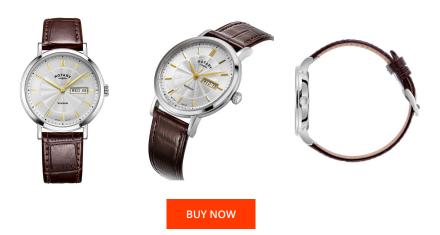

## Rotary men's watch GS05420/02 Specifications

This document contains all the specifications for the Rotary Windsor GS05420/02 men's watch. We at the DIALANDO® watch store offer a large selection of authentic watches from the best watch brands in the world.

| MATERIAL & COLOUR  |                |
|--------------------|----------------|
| Strap Material     | Real leather   |
| Strap Colour       | Brown          |
| Colour of the dial | Silver         |
| Glass              | Sapphire glass |
| DETAILS            |                |
| Clasp              | Buckle         |
| Water resistant    | 5 ATM          |