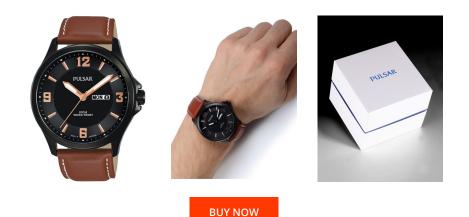

## **DIALANDO**<sup>®</sup>

Pulsar men's watch PJ6091X1 Specifications

This document contains all the specifications for the Pulsar PJ6091X1 men's watch. We at the DIALANDO<sup>®</sup> watch store offer a large selection of authentic watches from the best watch brands in the world. https://www.dialando.fi/

| MATERIAL & COLOUR  |                                   |
|--------------------|-----------------------------------|
| Strap Material     | Real leather                      |
| Strap Colour       | Brown                             |
| Case Material      | Stainless steel                   |
| Case Colour        | Black                             |
| Case Surface       | Polished / Matted                 |
| Colour of the dial | Black                             |
| Glass              | Mineral glass                     |
| DETAILS            |                                   |
| Bezel              | Fixed                             |
| Case Bottom        | Stainless steel bottom (screwed)  |
| Clasp              | Pin buckle                        |
| Lighting           | Luminous indexes / Luminous hands |
| Water resistant    | 10 ATM                            |