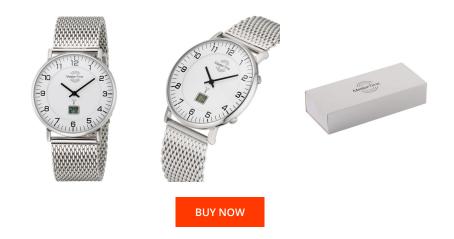

## Master Time men's watch MTGS-10558-12M Specifications

This document contains all the specifications for the Master Time Funk Advanced Series MTGS-10558-12M men's watch. We at the DIALANDO<sup>®</sup> watch store offer a large selection of authentic watches from the best watch brands in the world. https://www.dialando.fi/

| PRODUCT INFORMATION |                      |
|---------------------|----------------------|
| EAN                 | 4260411158080        |
| Gender              | Men                  |
| Brand               | Master Time          |
| Collection          | Funk Advanced Series |
| Warranty [years]    | 3                    |

| MATERIAL & COLOUR    |                                                   |
|----------------------|---------------------------------------------------|
| Strap Material       | Stainless steel                                   |
| Strap Colour         | Silver                                            |
| Case Material        | Stainless steel                                   |
| Case Colour          | Silver                                            |
| Case Surface         | Polished / Matted                                 |
| Colour of the dial   | White                                             |
| Glass                | Mineral glass                                     |
| DETAILS              |                                                   |
| Bezel                | Fixed                                             |
|                      |                                                   |
| Case Bottom          | Stainless steel bottom (pressed)                  |
| Case Bottom<br>Clasp | Stainless steel bottom (pressed)<br>Folding clasp |

| PRODUCT EXECUTION           |                                                                       |
|-----------------------------|-----------------------------------------------------------------------|
| Display Type                | Digital / Analogue                                                    |
| Movement type               | Quartz (Battery)                                                      |
| Movement Name               | DE) / Empfang des Signals DCF 77 (Mainflingen /<br>W314               |
| Functions                   | Perpetual calendar / Date / Hour / Minute / Radio<br>controlled clock |
|                             |                                                                       |
| MEASURES                    |                                                                       |
| MEASURES<br>Case width [mm] | 42                                                                    |
|                             | 42<br>10                                                              |
| Case width [mm]             |                                                                       |