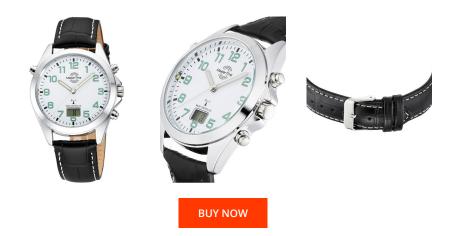

| PRODUCT INFORMATION |               |
|---------------------|---------------|
| EAN                 | 4260503038542 |
| Gender              | Men           |
| Warranty [years]    | 3             |

| MATERIAL & COLOUR  |                                   |
|--------------------|-----------------------------------|
| Strap Material     | Calf leather                      |
| Strap Colour       | Black                             |
| Case Material      | Stainless steel                   |
| Case Colour        | Silver                            |
| Case Surface       | Matted / Polished                 |
| Colour of the dial | White                             |
| Glass              | Hardened glass / Mineral glass    |
| DETAILS            |                                   |
| Bezel              | Fixed                             |
| Case Bottom        | Stainless steel bottom / Pressed  |
| Clasp              | Buckle                            |
| Lighting           | Luminous indexes / Luminous hands |
| Water resistant    | 3 ATM                             |

| PRODUCT EXECUTION |                                                                                  |
|-------------------|----------------------------------------------------------------------------------|
| Display Type      | Digital / Analogue                                                               |
| Movement type     | Quartz (Battery)                                                                 |
| Movement Name     | DE) / Empfang des Signals DCF 77 (Mainflingen /<br>W361l                         |
| Functions         | Date / Daylight saving time / Second / Radio<br>controlled clock / Minute / Hour |
| MEASURES          |                                                                                  |
| Case width [mm]   | 41                                                                               |
|                   |                                                                                  |