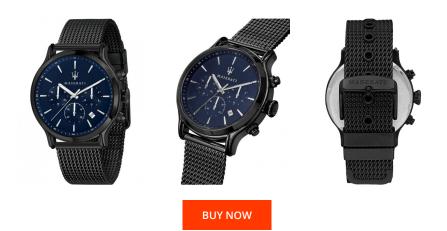

## Maserati men's watch R8873618008 Specifications

This document contains all the specifications for the Maserati Epoca Chrono R8873618008 men's watch. We at the DIALANDO<sup>®</sup> watch store offer a large selection of authentic watches from the best watch brands in the world. https://www.dialando.fi/

| PRODUCT INFORMATION |               |
|---------------------|---------------|
| EAN                 | 8033288892687 |
| Gender              | Men           |
| Warranty [years]    | 2             |

| MATERIAL & COLOUR             |                                             |
|-------------------------------|---------------------------------------------|
| Strap Material                | Stainless steel                             |
| Strap Colour                  | Blue                                        |
| Case Material                 | Stainless steel                             |
| Case Colour                   | Blue                                        |
| Case Surface                  | Polished / Matted                           |
| Colour of the dial            | Blue                                        |
| Glass                         | Mineral glass / Hardened glass              |
|                               |                                             |
| DETAILS                       |                                             |
| DETAILS<br>Bezel              | Fixed                                       |
|                               | Fixed<br>Stainless steel bottom / Screwed   |
| Bezel                         |                                             |
| Bezel<br>Case Bottom          | Stainless steel bottom / Screwed            |
| Bezel<br>Case Bottom<br>Crown | Stainless steel bottom / Screwed<br>Screwed |