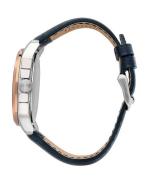

## Maserati men's watch R8871621015 Specifications

**BUY NOW** 

This document contains all the specifications for the Maserati Successo Chrono R8871621015 men's watch. We at the DIALANDO® watch store offer a large selection of authentic watches from the best watch brands in the world. https://www.dialando.fi/

| MATERIAL & COLOUR  |               |  |
|--------------------|---------------|--|
| Strap Material     | Real leather  |  |
| Strap Colour       | Blue          |  |
| Colour of the dial | Blue          |  |
| Glass              | Mineral glass |  |
| DETAILS            |               |  |
| Clasp              | Buckle        |  |
| Water resistant    | 5 ATM         |  |