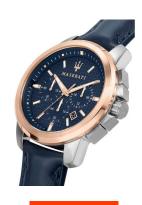

## Maserati men's watch R8871621015 Specifications

**BUY NOW** 

This document contains all the specifications for the Maserati Successo Chrono R8871621015 men's watch. We at the DIALANDO® watch store offer a large selection of authentic watches from the best watch brands in the world. https://www.dialando.fi/

| MATERIAL & COLOUR  |               |  |
|--------------------|---------------|--|
| Strap Material     | Real leather  |  |
| Strap Colour       | Blue          |  |
| Colour of the dial | Blue          |  |
| Glass              | Mineral glass |  |
| DETAILS            |               |  |
| Clasp              | Buckle        |  |
| Water resistant    | 5 ATM         |  |