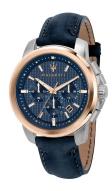

## Maserati men's watch R8871621015 Specifications

**BUY NOW** 

This document contains all the specifications for the Maserati Successo Chrono R8871621015 men's watch. We at the DIALANDO® watch store offer a large selection of authentic watches from the best watch brands in the world. https://www.dialando.fi/

| MATERIAL & COLOUR  |               |  |
|--------------------|---------------|--|
| Strap Material     | Real leather  |  |
| Strap Colour       | Blue          |  |
| Colour of the dial | Blue          |  |
| Glass              | Mineral glass |  |
| DETAILS            |               |  |
| Clasp              | Buckle        |  |
| Water resistant    | 5 ATM         |  |