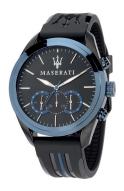

## Maserati men's watch R8871612006 Specifications

**BUY NOW** 

This document contains all the specifications for the Maserati Traguardo R8871612006 men's watch. We at the DIALANDO® watch store offer a large selection of authentic watches from the best watch brands in the world. https://www.dialando.fi/

| PRODUCT INFORMATION |                 |  |
|---------------------|-----------------|--|
| EAN                 | 8033288702191   |  |
| Gender              | Men             |  |
| Brand               | Maserati        |  |
| Collection          | Traguardo 45 mm |  |
| Warranty [years]    | 2               |  |

| PRODUCT EXECUTION |                                      |
|-------------------|--------------------------------------|
| Display Type      | Analogue                             |
| Movement type     | Quartz (Battery)                     |
| Functions         | Minute / Chronograph / Hour / Second |

| MEASURES                      |     |
|-------------------------------|-----|
| Case width [mm]               | 45  |
| Case thickness [mm]           | 13  |
| Lug width [mm]                | 22  |
| Max. wrist circumference [mm] | 220 |

| MATERIAL & COLOUR  |                   |
|--------------------|-------------------|
| Strap Material     | Silicone          |
| Strap Colour       | Black             |
| Case Material      | Stainless steel   |
| Case Colour        | Blue / Black      |
| Case Surface       | Polished / Matted |
| Colour of the dial | Black             |
| Glass              | Mineral glass     |

| DETAILS         |                                  |
|-----------------|----------------------------------|
| Bezel           | Fixed                            |
| Case Bottom     | Stainless steel bottom (screwed) |
| Crown           | Screwed                          |
| Clasp           | Pin buckle                       |
| Lighting        | Luminous hands                   |
| Water resistant | 10 ATM                           |