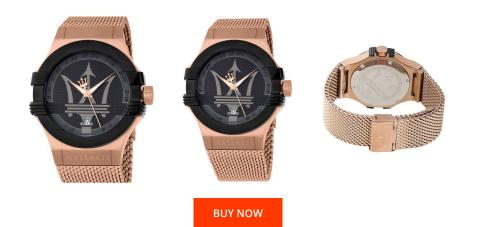

## Maserati men's watch R8853108009 Specifications

This document contains all the specifications for the Maserati Potenza R8853108009 men's watch. We at the DIALANDO<sup>®</sup> watch store offer a large selection of authentic watches from the best watch brands in the world. https://www.dialando.fi/

| 8033288966128Strap MaterialStainlessMenStrap ColourRose gol2Colour of the dialBlack |
|-------------------------------------------------------------------------------------|
|                                                                                     |
| 2 Colour of the dial Black                                                          |
|                                                                                     |
| Glass Mineral glass                                                                 |
|                                                                                     |
| ION DETAILS                                                                         |
| AnalogueClaspClip clasp                                                             |
| Quartz (Battery)Water resistant10 ATM                                               |
|                                                                                     |
|                                                                                     |
| 42                                                                                  |