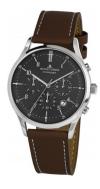

## Jacques Lemans men's watch 1-2068M Specifications

**BUY NOW** 

This document contains all the specifications for the Jacques Lemans Retro Classic 1-2068M men's watch. We at the DIALANDO® watch store offer a large selection of authentic watches from the best watch brands in the world.

| PRODUCT EXECUTION |                                             |
|-------------------|---------------------------------------------|
| Display Type      | Analogue                                    |
| Movement type     | Quartz (Battery)                            |
| Functions         | Second / Minute / Date / Chronograph / Hour |

| MEASURES                      |     |
|-------------------------------|-----|
| Case width [mm]               | 41  |
| Case thickness [mm]           | 14  |
| Lug width [mm]                | 20  |
| Max. wrist circumference [mm] | 220 |

| MATERIAL & COLOUR  |                   |
|--------------------|-------------------|
| Strap Material     | Real leather      |
| Strap Colour       | Brown             |
| Case Material      | Stainless steel   |
| Case Colour        | Silver            |
| Case Surface       | Polished / Matted |
| Colour of the dial | Grey              |
| Glass              | Mineral glass     |
|                    |                   |
| DETAILS            |                   |
| Bezel              | Fixed             |

| DETAILS         |                                   |
|-----------------|-----------------------------------|
| Bezel           | Fixed                             |
| Case Bottom     | Stainless steel bottom (pressed)  |
| Clasp           | Pin buckle                        |
| Lighting        | Luminous hands / Luminous indexes |
| Water resistant | 5 ATM                             |