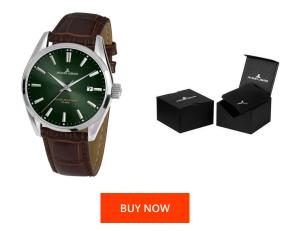

## Jacques Lemans men's watch 1-1859D Specifications

This document contains all the specifications for the Jacques Lemans Derby 1-1859D men's watch. We at the DIALANDO<sup>®</sup> watch store offer a large selection of authentic watches from the best watch brands in the world. https://www.dialando.fi/

| MATERIAL & COLOUR  |                                   |
|--------------------|-----------------------------------|
| Strap Material     | Real leather                      |
| Strap Colour       | Brown                             |
| Case Material      | Stainless steel                   |
| Case Colour        | Silver                            |
| Case Surface       | Polished / Matted                 |
| Colour of the dial | Green                             |
| Glass              | Mineral glass                     |
| DETAILS            |                                   |
| Bezel              | Fixed                             |
| Case Bottom        | Stainless steel bottom (screwed)  |
| Clasp              | Pin buckle                        |
| Lighting           | Luminous hands / Luminous indexes |
|                    |                                   |