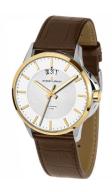

## Jacques Lemans men's watch 1-1540H Specifications

**BUY NOW** 

This document contains all the specifications for the Jacques Lemans Sydney 1-1540H men's watch. We at the DIALANDO® watch store offer a large selection of authentic watches from the best watch brands in the world.

| MATERIAL & COLOUR  |                                  |
|--------------------|----------------------------------|
| Strap Material     | Real leather                     |
| Strap Colour       | Brown                            |
| Case Material      | Stainless steel                  |
| Case Colour        | Silver                           |
| Case Surface       | Polished / Matted                |
| Colour of the dial | Silver                           |
| Glass              | Mineral glass                    |
| DETAILS            |                                  |
| Bezel              | Fixed                            |
| Case Bottom        | Stainless steel bottom (screwed) |