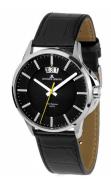

## Jacques Lemans men's watch 1-1540A Specifications

**BUY NOW** 

This document contains all the specifications for the Jacques Lemans Sydney 1-1540A men's watch. We at the DIALANDO® watch store offer a large selection of authentic watches from the best watch brands in the world.

| PRODUCT EXECUTION |                               |
|-------------------|-------------------------------|
| Display Type      | Analogue                      |
| Movement type     | Quartz (Battery)              |
| Functions         | Date / Hour / Second / Minute |

| MEASURES                      |     |
|-------------------------------|-----|
| Case width [mm]               | 42  |
| Case thickness [mm]           | 9   |
| Lug width [mm]                | 22  |
| Max. wrist circumference [mm] | 210 |

| MATERIAL & COLOUR  |                   |
|--------------------|-------------------|
| Strap Material     | Real leather      |
| Strap Colour       | Black             |
| Case Material      | Stainless steel   |
| Case Colour        | Silver            |
| Case Surface       | Polished / Matted |
| Colour of the dial | Black             |
| Glass              | Mineral glass     |
|                    |                   |
| DETAILS            |                   |

| DETAILS         |                                   |
|-----------------|-----------------------------------|
| Bezel           | Fixed                             |
| Case Bottom     | Stainless steel bottom (screwed)  |
| Clasp           | Pin buckle                        |
| Lighting        | Luminous hands / Luminous indexes |
| Water resistant | 10 ATM                            |