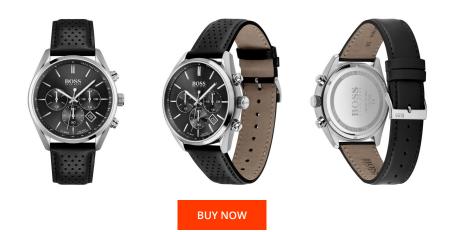

## Hugo Boss men's watch 1513816 Specifications

This document contains all the specifications for the Hugo Boss Champion Chronograph 1513816 men's watch. We at the DIALANDO<sup>®</sup> watch store offer a large selection of authentic watches from the best watch brands in the world. https://www.dialando.fi/

| PRODUCT INFORMATION |               |
|---------------------|---------------|
| EAN                 | 7613272416443 |
| Gender              | Men           |
| Warranty [years]    | 2             |

| MATERIAL & COLOUR       |                                           |
|-------------------------|-------------------------------------------|
| Strap Material          | Calf leather                              |
| Strap Colour            | Black                                     |
| Case Material           | Stainless steel                           |
| Case Colour             | Silver                                    |
| Case Surface            | Polished / Matted                         |
| Colour of the dial      | Black                                     |
| Glass                   | Mineral glass / Hardened glass            |
|                         |                                           |
| DETAILS                 |                                           |
| <b>DETAILS</b><br>Bezel | Fixed                                     |
|                         | Fixed<br>Stainless steel bottom / Screwed |
| Bezel                   |                                           |
| Bezel<br>Case Bottom    | Stainless steel bottom / Screwed          |