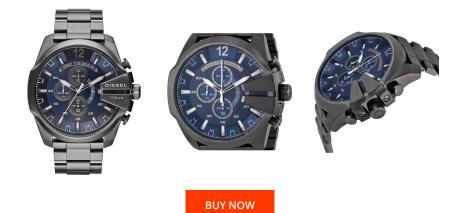

| PRODUCT INFORMATIO | N                |
|--------------------|------------------|
| EAN                | 4053858275157    |
| Gender             | Men              |
| Brand              | Diesel           |
| Collection         | Mega Chief       |
| Warranty [years]   | 2                |
| PRODUCT EXECUTION  |                  |
| Display Type       | Analogue         |
| Movement type      | Quartz (Battery) |
| Functions          | Chronograph      |
| MEAGUIDEG          |                  |

| MATERIAL & COLOUR  |                 |
|--------------------|-----------------|
| Strap Material     | Stainless steel |
| Strap Colour       | Grey            |
| Colour of the dial | Blue            |
| Glass              | Mineral glass   |

## DETAILS

Numerals

Index marks / Arabic numerals