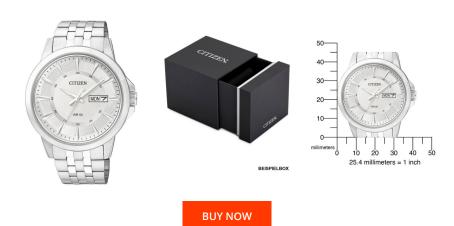

## Citizen men's watch BF2011-51A Specifications

This document contains all the specifications for the Citizen Sport BF2011-51A men's watch. We at the DIALANDO® watch store offer a large selection of authentic watches from the best watch brands in the world.

| MEASURES                      |     |
|-------------------------------|-----|
| Case width [mm]               | 41  |
| Case thickness [mm]           | 9   |
| Lug width [mm]                | 20  |
| Max. wrist circumference [mm] | 210 |