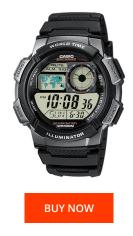

| PRODUCT EXECUTION |                                                                   |
|-------------------|-------------------------------------------------------------------|
| Display Type      | Digital                                                           |
| Movement type     | Quartz (Battery)                                                  |
| Functions         | Alarm / Day of the week / Hour / Second / Minute /<br>Chronograph |

| MATERIAL & COLOUR  |                                  |
|--------------------|----------------------------------|
| Strap Material     | Resin                            |
| Strap Colour       | Black                            |
| Case Material      | Resin                            |
| Case Colour        | Black                            |
| Case Surface       | Matted                           |
| Colour of the dial | Black                            |
| Glass              | Mineral glass                    |
| DETAILS            |                                  |
| Bezel              | Fixed                            |
| Case Bottom        | Stainless steel bottom (screwed) |

| Case Bottom     | Stainless steel bottom (screwed) |
|-----------------|----------------------------------|
| Clasp           | Pin buckle                       |
| Lighting        | LED light                        |
| Water resistant | 10 ATM                           |

| MEASURES        |    |
|-----------------|----|
| Case width [mm] | 43 |

Case thickness [mm] 13