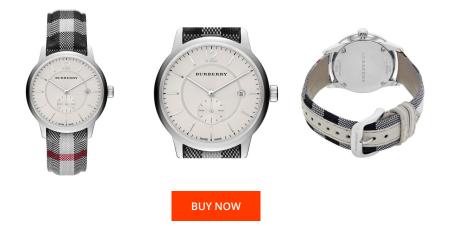

| PRODUCT INFORMATION |                  | MATERIAL & COLOUR  |                 |
|---------------------|------------------|--------------------|-----------------|
| EAN                 | 0822138047388    | Strap Material     | Textile         |
| Gender              | Men              | Strap Colour       | Grey            |
| Brand               | Burberry         | Colour of the dial | Grey            |
| Warranty [years]    | 2                | Glass              | Sapphire glass  |
|                     |                  |                    |                 |
| PRODUCT EXECUTION   |                  | DETAILS            |                 |
| Display Type        | Analogue         | Numerals           | Arabic numerals |
| Movement type       | Quartz (Battery) |                    |                 |
| Functions           | Date             |                    |                 |
|                     |                  |                    |                 |
| MEASURES            |                  |                    |                 |
| Case width [mm]     | 40               |                    |                 |