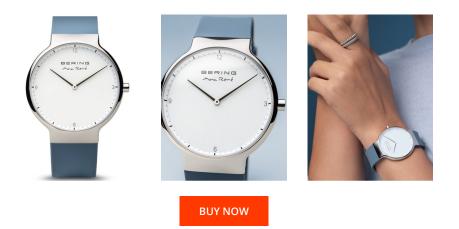

## **DIALANDO**<sup>®</sup>

Bering men's watch 15540-700 Specifications

This document contains all the specifications for the Bering Max René 15540-700 men's watch. We at the DIALANDO<sup>®</sup> watch store offer a large selection of authentic watches from the best watch brands in the world. https://www.dialando.fi/

| PRODUCT INFORMATION |               |
|---------------------|---------------|
| EAN                 | 4894041103785 |
| Gender              | Men           |
| Brand               | Bering        |
| Collection          | Max René      |
| Warranty [years]    | 2             |

| MATERIAL & COLOUR  |                   |
|--------------------|-------------------|
| Strap Material     | Silicone          |
| Strap Colour       | Blue              |
| Case Material      | Stainless steel   |
| Case Colour        | Silver            |
| Case Surface       | Polished / Matted |
| Colour of the dial | White             |
| Glass              | Canabian alaan    |
| Glass              | Sapphire glass    |
| DETAILS            | Sabbuire Blass    |
|                    | Fixed             |
| DETAILS            |                   |
| DETAILS<br>Bezel   | Fixed             |