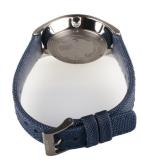

| MATERIAL & COLOUR  |                      |
|--------------------|----------------------|
| Strap Material     | Real leather / Nylon |
| Strap Colour       | Blue                 |
| Case Material      | Titanium             |
| Case Colour        | Grey                 |
| Case Surface       | Matted / Polished    |
| Colour of the dial | Grey                 |
| Glass              | Sapphire glass       |
| DETAILS            |                      |

| DETAILS         |                                   |
|-----------------|-----------------------------------|
| Bezel           | Fixed                             |
| Case Bottom     | Titanium bottom (screwed)         |
| Clasp           | Pin buckle                        |
| Lighting        | Luminous hands / Luminous indexes |
| Water resistant | 5 ATM                             |