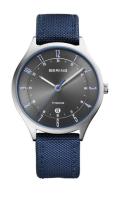

## Bering men's watch 11739-873 Specifications

**BUY NOW** 

This document contains all the specifications for the Bering Titanium 11739-873 men's watch. We at the DIALANDO® watch store offer a large selection of authentic watches from the best watch brands in the world.

https://www.dialando.fi/

| PRODUCT INFORMATION |               |  |
|---------------------|---------------|--|
| EAN                 | 4894041203041 |  |
| Gender              | Men           |  |
| Brand               | Bering        |  |
| Collection          | Titanium      |  |
| Warranty [years]    | 2             |  |

| PRODUCT EXECUTION |                               |
|-------------------|-------------------------------|
| Display Type      | Analogue                      |
| Movement type     | Quartz (Battery)              |
| Functions         | Hour / Second / Minute / Date |

| MEASURES                      |     |
|-------------------------------|-----|
| Case width [mm]               | 39  |
| Case thickness [mm]           | 9   |
| Lug width [mm]                | 18  |
| Max. wrist circumference [mm] | 210 |

| MATERIAL & COLOUR  |                      |
|--------------------|----------------------|
| Strap Material     | Real leather / Nylon |
| Strap Colour       | Blue                 |
| Case Material      | Titanium             |
| Case Colour        | Grey                 |
| Case Surface       | Matted / Polished    |
| Colour of the dial | Grey                 |
| Glass              | Sapphire glass       |
| DETAILS            |                      |

| DETAILS         |                                   |
|-----------------|-----------------------------------|
| Bezel           | Fixed                             |
| Case Bottom     | Titanium bottom (screwed)         |
| Clasp           | Pin buckle                        |
| Lighting        | Luminous hands / Luminous indexes |
| Water resistant | 5 ATM                             |