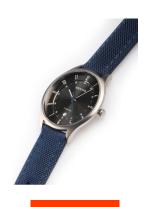

## Bering men's watch 11739-873 Specifications

**BUY NOW** 

This document contains all the specifications for the Bering Titanium 11739-873 men's watch. We at the DIALANDO® watch store offer a large selection of authentic watches from the best watch brands in the world.

| MATERIAL & COLOUR  |                      |
|--------------------|----------------------|
| Strap Material     | Real leather / Nylon |
| Strap Colour       | Blue                 |
| Case Material      | Titanium             |
| Case Colour        | Grey                 |
| Case Surface       | Matted / Polished    |
| Colour of the dial | Grey                 |
| Glass              | Sapphire glass       |
| DETAILS            |                      |

| DETAILS         |                                   |
|-----------------|-----------------------------------|
| Bezel           | Fixed                             |
| Case Bottom     | Titanium bottom (screwed)         |
| Clasp           | Pin buckle                        |
| Lighting        | Luminous hands / Luminous indexes |
| Water resistant | 5 ATM                             |