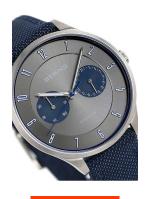

## Bering men's watch 11539-873 Specifications

**BUY NOW** 

This document contains all the specifications for the Bering Titanium 11539-873 men's watch. We at the DIALANDO® watch store offer a large selection of authentic watches from the best watch brands in the world.

https://www.dialando.fi/

| PRODUCT INFORMATION |                      |  |
|---------------------|----------------------|--|
| EAN                 | 4894041203027        |  |
| Gender              | Men                  |  |
| Brand               | Bering               |  |
| Collection          | Titanium Herren 39mm |  |
| Warranty [years]    | 2                    |  |

| PRODUCT EXECUTION |                                                 |
|-------------------|-------------------------------------------------|
| Display Type      | Analogue                                        |
| Movement type     | Quartz (Battery)                                |
| Functions         | Minute / Date / Day of the week / Hour / Second |

| MEASURES                      |    |
|-------------------------------|----|
| Case width [mm]               | 39 |
| Case thickness [mm]           | 9  |
| Lug width [mm]                | 18 |
| Max. wrist circumference [mm] | 20 |

| MATERIAL & COLOUR  |                        |
|--------------------|------------------------|
| Strap Material     | Textile / Real leather |
| Strap Colour       | Blue                   |
| Case Material      | Titanium               |
| Case Colour        | Silver                 |
| Case Surface       | Polished / Matted      |
| Colour of the dial | Grey                   |
| Glass              | Sapphire glass         |
|                    |                        |
| DETAILS            |                        |

| DETAILS         |                                   |
|-----------------|-----------------------------------|
| Bezel           | Fixed                             |
| Case Bottom     | Titanium bottom (screwed)         |
| Clasp           | Pin buckle                        |
| Lighting        | Luminous indexes / Luminous hands |
| Water resistant | 5 ATM                             |