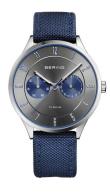

## Bering men's watch 11539-873 Specifications

**BUY NOW** 

This document contains all the specifications for the Bering Titanium 11539-873 men's watch. We at the DIALANDO® watch store offer a large selection of authentic watches from the best watch brands in the world.

https://www.dialando.fi/

| PRODUCT INFORMATION |                      |  |
|---------------------|----------------------|--|
| EAN                 | 4894041203027        |  |
| Gender              | Men                  |  |
| Brand               | Bering               |  |
| Collection          | Titanium Herren 39mm |  |
| Warranty [years]    | 2                    |  |

| PRODUCT EXECUTION |                                                 |
|-------------------|-------------------------------------------------|
| Display Type      | Analogue                                        |
| Movement type     | Quartz (Battery)                                |
| Functions         | Minute / Date / Day of the week / Hour / Second |

| MEASURES                      |    |
|-------------------------------|----|
| Case width [mm]               | 39 |
| Case thickness [mm]           | 9  |
| Lug width [mm]                | 18 |
| Max. wrist circumference [mm] | 20 |

| MATERIAL & COLOUR  |                        |
|--------------------|------------------------|
| Strap Material     | Textile / Real leather |
| Strap Colour       | Blue                   |
| Case Material      | Titanium               |
| Case Colour        | Silver                 |
| Case Surface       | Polished / Matted      |
| Colour of the dial | Grey                   |
| Glass              | Sapphire glass         |
|                    |                        |
| DETAILS            |                        |

| DETAILS         |                                   |
|-----------------|-----------------------------------|
| Bezel           | Fixed                             |
| Case Bottom     | Titanium bottom (screwed)         |
| Clasp           | Pin buckle                        |
| Lighting        | Luminous indexes / Luminous hands |
| Water resistant | 5 ATM                             |