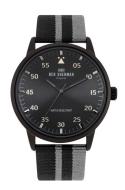

| MATERIAL & COLOUR  |                                |
|--------------------|--------------------------------|
| Strap Material     | Textile                        |
| Strap Colour       | Grey / Black                   |
| Case Material      | Stainless steel                |
| Case Colour        | Black                          |
| Case Surface       | Polished                       |
| Colour of the dial | Black                          |
| Glass              | Hardened glass / Mineral glass |
| DETAILS            |                                |
|                    |                                |

| PRODUCT EXECUTION |                        |
|-------------------|------------------------|
| Display Type      | Analogue               |
| Movement type     | Quartz (Battery)       |
| Functions         | Hour / Minute / Second |
| MEASURES          |                        |

11

| DETAILS         |                                  |
|-----------------|----------------------------------|
| Bezel           | Fixed                            |
| Case Bottom     | Stainless steel bottom / Pressed |
| Clasp           | Buckle                           |
| Water resistant | 3 ATM                            |