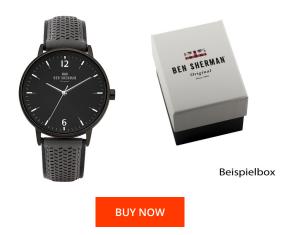

## Ben Sherman men's watch WB038E Specifications

This document contains all the specifications for the Ben Sherman Portobello Social WB038E men's watch. We at the DIALANDO<sup>®</sup> watch store offer a large selection of authentic watches from the best watch brands in the world. https://www.dialando.fi/

| PRODUCT INFORMATION |                        |                    | MATERIAL & COLOUR              |                                  |
|---------------------|------------------------|--------------------|--------------------------------|----------------------------------|
| EAN                 | 5024693172900          |                    | Strap Material                 | Calf leather                     |
| Gender              | Men                    |                    | Strap Colour                   | Black                            |
| Warranty [years]    | 2                      | Case Material      | Stainless steel                |                                  |
|                     |                        | Case Colour        | Black                          |                                  |
|                     |                        | Case Surface       | Polished                       |                                  |
|                     |                        | Colour of the dial | Black                          |                                  |
|                     |                        | Glass              | Hardened glass / Mineral glass |                                  |
|                     |                        |                    |                                |                                  |
| PRODUCT EXECUTION   |                        |                    | DETAILS                        |                                  |
| Display Type        | Analogue               |                    | Bezel                          | Fixed                            |
| Movement type       | Quartz (Battery)       |                    | Case Bottom                    | Pressed / Stainless steel bottom |
| Functions           | Hour / Minute / Second | Clasp              | Buckle                         |                                  |
|                     |                        | Water resistant    | 3 ATM                          |                                  |
|                     |                        |                    |                                |                                  |
| MEASURES            |                        |                    |                                |                                  |