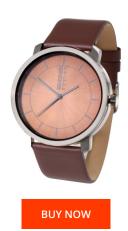

## 666barcelona men's watch 666-321 Specifications

This document contains all the specifications for the 666barcelona 666-321 men's watch. We at the DIALANDO<sup>®</sup> watch store offer a large selection of authentic watches from the best watch brands in the world.

| MATERIAL & COLOUR    |               |
|----------------------|---------------|
| Strap Material       | Real leather  |
| Strap Colour         | Brown         |
| Colour of the dial   | Brown         |
| Glass                | Mineral glass |
|                      |               |
| DETAILS              |               |
| <b>DETAILS</b> Clasp | Buckle        |