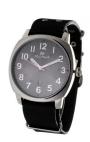

## Folli Follie ladies' watch WT14T0015DSDF Specifications

**BUY NOW** 

This document contains all the specifications for the Folli Follie WT14T0015DSDF ladies' watch. We at the DIALANDO® watch store offer a large selection of authentic watches from the best watch brands in the world.

| MATERIAL & COLOUR  |               |
|--------------------|---------------|
| Strap Material     | Real leather  |
| Strap Colour       | Black         |
| Colour of the dial | Black         |
| Glass              | Mineral glass |
| DETAILS            |               |
|                    |               |
| Clasp              | Buckle        |