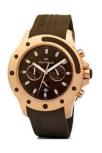

## Folli Follie ladies' watch WF1R044ZEB Specifications

**BUY NOW** 

This document contains all the specifications for the Folli Follie WF1R044ZEB ladies' watch. We at the DIALANDO® watch store offer a large selection of authentic watches from the best watch brands in the world.

https://www.dialando.fi/

| PRODUCT INFORMATION | V                |
|---------------------|------------------|
| EAN                 | 5205340398052    |
| Gender              | Unisex           |
| Warranty [years]    | 2                |
| PRODUCT EXECUTION   |                  |
| Display Type        | Analogue         |
| Movement type       | Quartz (Battery) |
| MEASURES            |                  |
| Case width [mm]     | 50               |

| MATERIAL & COLOUR  |               |
|--------------------|---------------|
| Strap Material     | Rubber        |
| Strap Colour       | Brown         |
| Colour of the dial | Brown         |
| Glass              | Mineral glass |
| DETAILS            |               |
|                    |               |
| Clasp              | Buckle        |