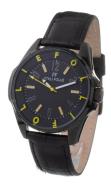

## Folli Follie ladies' watch WF13Y006SPY Specifications

**BUY NOW** 

This document contains all the specifications for the Folli Follie WF13Y006SPY ladies' watch. We at the DIALANDO® watch store offer a large selection of authentic watches from the best watch brands in the world.

| MATERIAL & COLOUR    |               |
|----------------------|---------------|
| Strap Material       | Real leather  |
| Strap Colour         | Black         |
| Colour of the dial   | Black         |
| Glass                | Mineral glass |
|                      |               |
| DETAILS              |               |
| <b>DETAILS</b> Clasp | Buckle        |