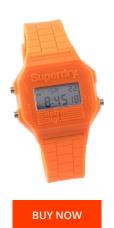

https://www.dialando.fi/

| PRODUCT INFORMATION | V                |
|---------------------|------------------|
| EAN                 | 5024693145720    |
| Gender              | Unisex           |
| Warranty [years]    | 2                |
| PRODUCT EXECUTION   |                  |
| Display Type        | Digital          |
| Movement type       | Quartz (Battery) |
| MEASURES            |                  |
| Case width [mm]     | 37               |

| MATERIAL & COLOUR  |               |
|--------------------|---------------|
| Strap Material     | Rubber        |
| Strap Colour       | Orange        |
| Colour of the dial | Grey          |
| Glass              | Mineral glass |
| DETAILS            |               |
|                    |               |
| Clasp              | Buckle        |