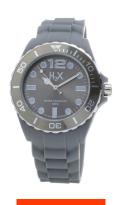

## Haurex ladies' watch SG382UG1 Specifications

**BUY NOW** 

This document contains all the specifications for the Haurex SG382UG1 ladies' watch. We at the DIALANDO® watch store offer a large selection of authentic watches from the best watch brands in the world.

| MATERIAL & COLOUR  |                    |
|--------------------|--------------------|
| Strap Material     | Rubber             |
| Strap Colour       | Grey               |
| Colour of the dial | Grey               |
| Class              | A.P. a. a.l. alama |
| Glass              | Mineral glass      |
| DETAILS            | Mineral glass      |
|                    | Buckle             |