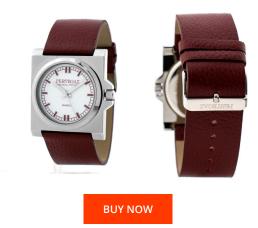

| PRODUCT INFORMATION |                  | MATERIAL & COLOUR  |                                                 |
|---------------------|------------------|--------------------|-------------------------------------------------|
| EAN                 | 8435378731614    | Strap Material     | Real leather                                    |
| Gender              | Unisex           | Strap Colour       | Red                                             |
| Warranty [years]    | 2                | Colour of the dial | White                                           |
|                     |                  | Glass              | Mineral glass                                   |
|                     |                  |                    |                                                 |
| PRODUCT EXECUTION   |                  | DETAILS            |                                                 |
| Display Type        | Analogue         | Clasp              | Buckle                                          |
| Movement type       | Quartz (Battery) | Water resistant    | (Please ask customer service or see the closing |
|                     |                  |                    | cover)                                          |
|                     |                  |                    |                                                 |
| MEASURES            |                  |                    |                                                 |
| Case width [mm]     | 38               |                    |                                                 |
|                     |                  |                    |                                                 |