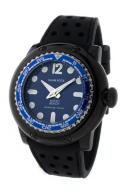

## Glam Rock ladies' watch GR62015 Specifications

**BUY NOW** 

This document contains all the specifications for the Glam Rock GR62015 ladies' watch. We at the DIALANDO® watch store offer a large selection of authentic watches from the best watch brands in the world.

| MATERIAL & COLOUR  |                |
|--------------------|----------------|
| Strap Material     | Silicone       |
| Strap Colour       | Black          |
| Colour of the dial | Blue           |
| Glass              | Sapphire glass |
| DETAILS            |                |
|                    |                |
| Clasp              | Buckle         |