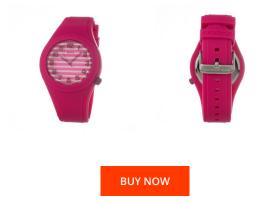

## Watx ladies' watch COWA1903R1409 Specifications

This document contains all the specifications for the Watx COWA1903R1409 ladies' watch. We at the DIALANDO<sup>®</sup> watch store offer a large selection of authentic watches from the best watch brands in the world. https://www.dialando.fi/

| PRODUCT INFORMATION           |                              | MATERIAL & COLOUR        |                 |
|-------------------------------|------------------------------|--------------------------|-----------------|
| EAN                           | 8431777838008                | Strap Material           | Silicone        |
| Gender                        | Men / Unisex / Ladies        | Strap Colour             | Rose gold       |
| Warranty [years]              | 2                            | Colour of the dial       | Rose gold       |
|                               |                              | Glass                    | Mineral glass   |
| PRODUCT EXECUTION             |                              | DETAILS                  |                 |
|                               |                              |                          |                 |
| Display Type                  | Analogue                     | Clasp                    | Buckle          |
| Display Type<br>Movement type | Analogue<br>Quartz (Battery) | Clasp<br>Water resistant | Buckle<br>5 ATM |
|                               | ů –                          | •                        |                 |