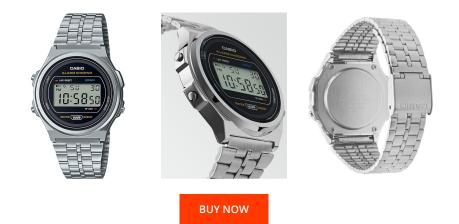

| PRODUCT INFORMATION |                       | MATERIAL & COLOUR  |                 |
|---------------------|-----------------------|--------------------|-----------------|
| EAN                 | 4549526300783         | Strap Material     | Stainless steel |
| Gender              | Men / Ladies / Unisex | Strap Colour       | Silver          |
| Warranty [years]    | 2                     | Case Material      | Resin           |
|                     |                       | Case Colour        | Silver          |
|                     |                       | Case Surface       | Polished        |
|                     |                       | Colour of the dial | Black           |

| PRODUCT EXECUTION |                                                                                         |
|-------------------|-----------------------------------------------------------------------------------------|
| Display Type      | Digital                                                                                 |
| Movement type     | Quartz (Battery)                                                                        |
| Functions         | Alarm / Second / Automatic calendar / Date / Day /<br>Hour / 12-24 Hour format / Minute |

| Case Colour        | Silver                           |
|--------------------|----------------------------------|
| Case Surface       | Polished                         |
| Colour of the dial | Black                            |
| Glass              | Acrylic glass                    |
| DETAILS            |                                  |
| Bezel              | Fixed                            |
| Case Bottom        | Screwed / Stainless steel bottom |
|                    |                                  |
| Clasp              | Clip clasp                       |