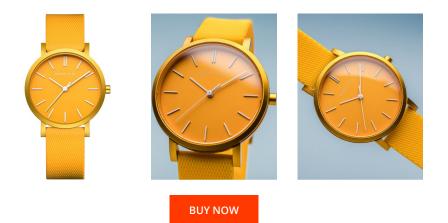

## **DIALANDO**<sup>®</sup>

Bering ladies' watch 16934-699 Specifications

This document contains all the specifications for the Bering True Aurora 16934-699 ladies' watch. We at the DIALANDO<sup>®</sup> watch store offer a large selection of authentic watches from the best watch brands in the world. https://www.dialando.fi/

| PRODUCT INFORMATIO | NC                     | MATERIAL & COLOUR  |                                          |
|--------------------|------------------------|--------------------|------------------------------------------|
| EAN                | 4894041206851          | Strap Material     | Silicone                                 |
| Gender             | Ladies / Unisex / Men  | Strap Colour       | Yellow                                   |
| Warranty [years]   | 2                      | Case Material      | Plastic                                  |
|                    |                        | Case Colour        | Yellow                                   |
|                    |                        | Case Surface       | Matted                                   |
|                    |                        | Colour of the dial | Yellow                                   |
|                    |                        | Glass              | Anti-reflective coating / Sapphire glass |
|                    |                        |                    |                                          |
| PRODUCT EXECUTION  |                        | DETAILS            |                                          |
| Display Type       | Analogue               | Bezel              | Fixed                                    |
| Movement type      | Quartz (Battery)       | Case Bottom        | Stainless steel bottom / Screwed         |
| Functions          | Hour / Minute / Second | Clasp              | Buckle                                   |
|                    |                        | Water resistant    | 3 ATM                                    |
|                    |                        |                    |                                          |
| MEACUDEC           |                        |                    |                                          |