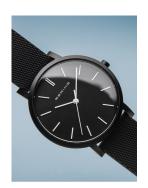

| MEASURES            |    |
|---------------------|----|
| Case width [mm]     | 34 |
| Case thickness [mm] | 8  |

| MATERIAL & COLOUR  |                                          |
|--------------------|------------------------------------------|
| Strap Material     | Silicone                                 |
| Strap Colour       | Black                                    |
| Case Material      | Plastic                                  |
| Case Colour        | Black                                    |
| Case Surface       | Matted                                   |
| Colour of the dial | Black                                    |
| Glass              | Anti-reflective coating / Sapphire glass |
|                    |                                          |
| DETAILS            |                                          |
| Bezel              | Fixed                                    |

| DETAILS         |                                  |
|-----------------|----------------------------------|
| Bezel           | Fixed                            |
| Case Bottom     | Screwed / Stainless steel bottom |
| Clasp           | Buckle                           |
| Water resistant | 3 ATM                            |