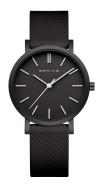

| MEASURES            |    |
|---------------------|----|
| Case width [mm]     | 34 |
| Case thickness [mm] | 8  |

| MATERIAL & COLOUR  |                                          |
|--------------------|------------------------------------------|
| Strap Material     | Silicone                                 |
| Strap Colour       | Black                                    |
| Case Material      | Plastic                                  |
| Case Colour        | Black                                    |
| Case Surface       | Matted                                   |
| Colour of the dial | Black                                    |
| Glass              | Anti-reflective coating / Sapphire glass |
|                    |                                          |
| DETAILS            |                                          |
| Bezel              | Fixed                                    |

| DETAILS         |                                  |
|-----------------|----------------------------------|
| Bezel           | Fixed                            |
| Case Bottom     | Screwed / Stainless steel bottom |
| Clasp           | Buckle                           |
| Water resistant | 3 ATM                            |