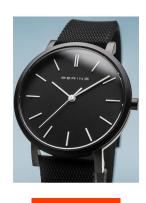

| MEASURES            |    |
|---------------------|----|
| Case width [mm]     | 34 |
| Case thickness [mm] | 8  |

| MATERIAL & COLOUR  |                                          |
|--------------------|------------------------------------------|
| Strap Material     | Silicone                                 |
| Strap Colour       | Black                                    |
| Case Material      | Plastic                                  |
| Case Colour        | Black                                    |
| Case Surface       | Matted                                   |
| Colour of the dial | Black                                    |
| Glass              | Anti-reflective coating / Sapphire glass |
|                    |                                          |
| DETAILS            |                                          |
| Bezel              | Fixed                                    |

| DETAILS         |                                  |
|-----------------|----------------------------------|
| Bezel           | Fixed                            |
| Case Bottom     | Screwed / Stainless steel bottom |
| Clasp           | Buckle                           |
| Water resistant | 3 ATM                            |