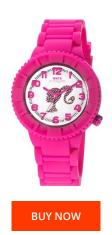

## Watx ladies' watch RWA1151 Specifications

This document contains all the specifications for the Watx RWA1151 ladies' watch. We at the DIALANDO® watch store offer a large selection of authentic watches from the best watch brands in the world.

| MATERIAL & COLOUR    |               |
|----------------------|---------------|
| Strap Material       | Rubber        |
| Strap Colour         | Pink          |
| Colour of the dial   | White         |
| Glass                | Mineral glass |
|                      |               |
| DETAILS              |               |
| <b>DETAILS</b> Clasp | Buckle        |