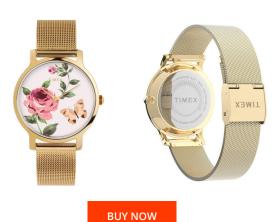

## Timex ladies' watch TW2U19100 Specifications

This document contains all the specifications for the Timex TW2U19100 ladies' watch. We at the DIALANDO® watch store offer a large selection of authentic watches from the best watch brands in the world.

| MATERIAL & COLOUR  |                 |
|--------------------|-----------------|
| Strap Material     | Stainless steel |
| Strap Colour       | Pink            |
| Colour of the dial | White           |
| Glass              | Mineral glass   |
|                    |                 |
|                    |                 |
| DETAILS            |                 |