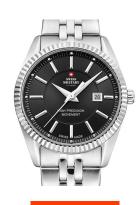

## Swiss Military by Chrono ladies' watch SM34066.01 Specifications

**BUY NOW** 

This document contains all the specifications for the Swiss Military by Chrono SM34066.01 ladies' watch. We at the DIALANDO® watch store offer a large selection of authentic watches from the best watch brands in the world.

https://www.dialando.fi/

| PRODUCT INFORMATION |                          |  |
|---------------------|--------------------------|--|
| EAN                 | 7630019133364            |  |
| Gender              | Ladies                   |  |
| Brand               | Swiss Military by Chrono |  |
| Collection          | Damen                    |  |
| Warranty [vears]    | 5                        |  |

| PRODUCT EXECUTION |                               |
|-------------------|-------------------------------|
| Display Type      | Analogue                      |
| Movement type     | Quartz (Battery)              |
| Movement Name     | F03.411 / ETA                 |
| Functions         | Second / Minute / Date / Hour |

| MEASURES                      |     |
|-------------------------------|-----|
| Case width [mm]               | 30  |
| Case thickness [mm]           | 8   |
| Lug width [mm]                | 16  |
| Max. wrist circumference [mm] | 180 |

| MATERIAL & COLOUR  |                                     |
|--------------------|-------------------------------------|
| Strap Material     | Stainless steel                     |
| Strap Colour       | Silver                              |
| Case Material      | Stainless steel                     |
| Case Colour        | Silver                              |
| Case Surface       | Polished / Matted                   |
| Colour of the dial | Black                               |
| Glass              | Mineral glass with sapphire coating |
|                    |                                     |
| DETAILS            |                                     |
| Pozol              | Eivad                               |

| DETAILS         |                                  |
|-----------------|----------------------------------|
| Bezel           | Fixed                            |
| Case Bottom     | Stainless steel bottom (screwed) |
| Clasp           | Folding clasp                    |
| Lighting        | Luminous hands                   |
| Water resistant | 5 ATM                            |