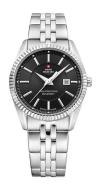

## Swiss Military by Chrono ladies' watch SM34066.01 Specifications

**BUY NOW** 

This document contains all the specifications for the Swiss Military by Chrono SM34066.01 ladies' watch. We at the DIALANDO® watch store offer a large selection of authentic watches from the best watch brands in the world.

https://www.dialando.fi/

| PRODUCT INFORMATION |                          |  |
|---------------------|--------------------------|--|
| EAN                 | 7630019133364            |  |
| Gender              | Ladies                   |  |
| Brand               | Swiss Military by Chrono |  |
| Collection          | Damen                    |  |
| Warranty [vears]    | 5                        |  |

| PRODUCT EXECUTION |                               |
|-------------------|-------------------------------|
| Display Type      | Analogue                      |
| Movement type     | Quartz (Battery)              |
| Movement Name     | F03.411 / ETA                 |
| Functions         | Second / Minute / Date / Hour |

| MEASURES                      |     |
|-------------------------------|-----|
| Case width [mm]               | 30  |
| Case thickness [mm]           | 8   |
| Lug width [mm]                | 16  |
| Max. wrist circumference [mm] | 180 |

| MATERIAL & COLOUR  |                                     |
|--------------------|-------------------------------------|
| Strap Material     | Stainless steel                     |
| Strap Colour       | Silver                              |
| Case Material      | Stainless steel                     |
| Case Colour        | Silver                              |
| Case Surface       | Polished / Matted                   |
| Colour of the dial | Black                               |
| Glass              | Mineral glass with sapphire coating |
|                    |                                     |
| DETAILS            |                                     |
| Pozol              | Eivad                               |

| DETAILS         |                                  |
|-----------------|----------------------------------|
| Bezel           | Fixed                            |
| Case Bottom     | Stainless steel bottom (screwed) |
| Clasp           | Folding clasp                    |
| Lighting        | Luminous hands                   |
| Water resistant | 5 ATM                            |